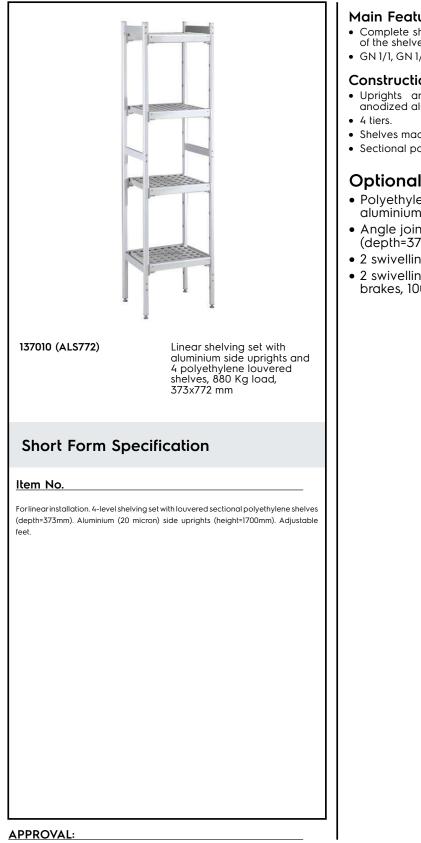

#### Main Features

Complete shelving system allows rapid and easy fixing of the shelves to the uprights.

• GN 1/1, GN 1/2 and GN 1/3 can be inserted into the frame.

#### Construction

- Uprights and shelf frames constructed entirely in anodized aluminium (20 micron).
- Shelves made by section of polyethylene tablets.
- Sectional polyethylene shelves are dishwasher safe.

## **Optional Accessories**

- Polyethylene shelf with aluminium frame, 373x708mm PNC 850035 🗅
- Angle joint for shelves PNC 850070 🗅 (depth=373mm) • 2 swivelling wheels, 100mm PNC 850072 🗅
  - PNC 850073 🗅
- 2 swivelling wheels with brakes, 100mm