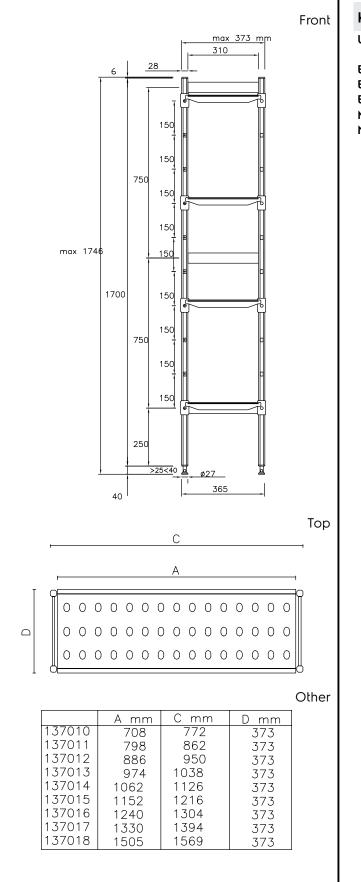

### Key Information:

| Uprights                     |         |
|------------------------------|---------|
| 137010 (ALS772)              | 2       |
| External dimensions, Width:  | 772 mm  |
| External dimensions, Depth:  | 373 mm  |
| External dimensions, Height: | 1700 mm |
| Max loading weight:          | 1040 kg |
| Net weight:                  | 16 kg   |
|                              |         |